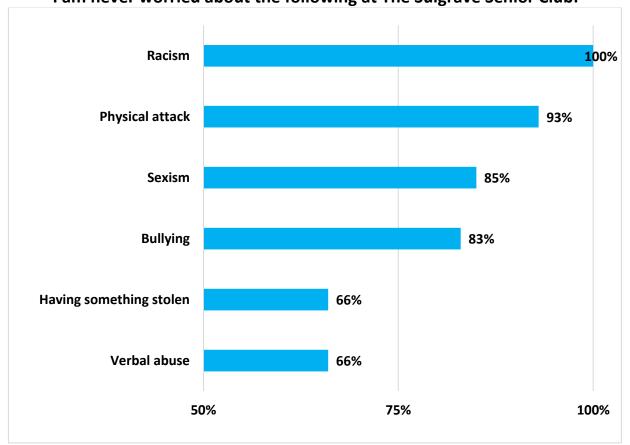

### What have you got out of coming to The Sulgrave Senior Club?

I am never worried about the following at The Sulgrave Senior Club: