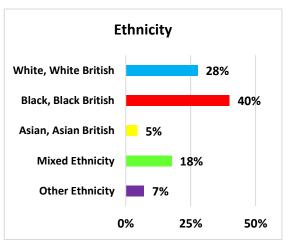

# The Sulgrave Club



## Senior Club Survey January 2023

(41 respondents)

### Who comes to The Sulgrave Inters & Senior Clubs?

|              | 2016 | 2017 | 2018 | 2019 | <b>2021</b> (9 months) | 2022 |
|--------------|------|------|------|------|------------------------|------|
| Young People | 416  | 391  | 340  | 309  | 233                    | 337  |
| Attendances  | 3489 | 4642 | 5104 | 4327 | 1794                   | 2706 |
| Sessions     | 122  | 127  | 135  | 134  | 87                     | 107  |
| Average      | 28.6 | 36.6 | 37.8 | 32.3 | 20.6                   | 25.3 |











### What have you got out of coming to The Sulgrave Senior Club?



I am never worried about the following at The Sulgrave Senior Club:





### What's the most important thing for you about The Sulgrave Club?

- Being able to socialise with others.
- Friends. (x3)
- Friendships, socialising.
- Hanging out with friends.
- Having a chance to socialise outside of school / Making friends and new connections.
- Having positive relationships with new people.
- Making friends / Hanging out with people.
- Making friends.
- Meeting new people.
- Seeing my friends.
- Socialising.
- That you get to make more friends and enjoy yourself.
- Family and friends.
- Family. (x2)
- Activities
- Basketball.
- Beating my friends at TEKKEN.
- Football and hockey.
- Playing games and having fun.
- Playing g