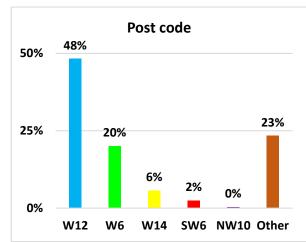

# The Sulgrave Club



## Senior Club Survey January 2023

(41 respondents)

### Who comes to The Sulgrave Inters & Senior Clubs?

|              | 2016 | 2017 | 2018 | 2019 | <b>2021</b> (9 months) | 2022 |
|--------------|------|------|------|------|------------------------|------|
| Young People | 416  | 391  | 340  | 309  | 233                    | 337  |
| Attendances  | 3489 | 4642 | 5104 | 4327 | 1794                   | 2706 |
| Sessions     | 122  | 127  | 135  | 134  | 87                     | 107  |
| Average      | 28.6 | 36.6 | 37.8 | 32.3 | 20.6                   | 25.3 |











### What have you got out of coming to The Sulgrave Senior Club?



I am never worried about the following at The Sulgrave Senior Club:





### What's the most important thing for you about The Sulgrave Club?

- Being able to socialise with others.
- Friends. (x3)
- Friendships, socialising.
- Hanging out with friends.
- Having a chance to socialise outside of school / Making friends and new connections.
- Having positive relationships with new people.
- Making friends / Hanging out with people.
- Making friends.
- Meeting new people.
- Seeing my friends.
- Socialising.
- That you get to make more friends and enjoy yourself.
- Family and friends.
- Family. (x2)
- Activities
- Basketball.
- Beating my friends at TEKKEN.
- Football and hockey.
- Playing games and having fun.
- Playing