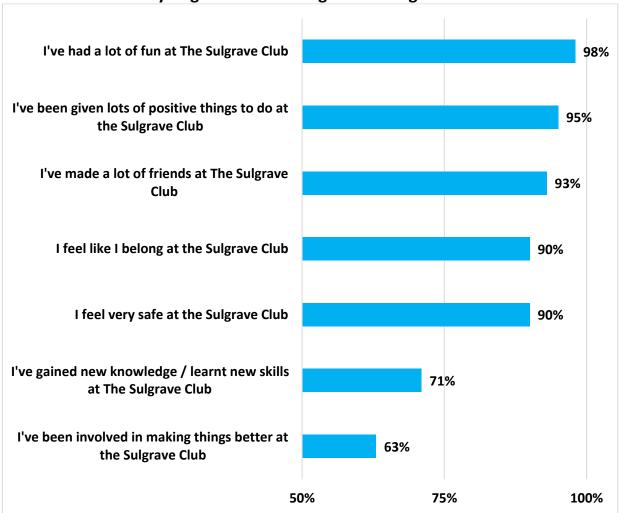

### What have you got out of coming to The Sulgrave Senior Club?

I am never worried about the following at The Sulgrave Senior Club: