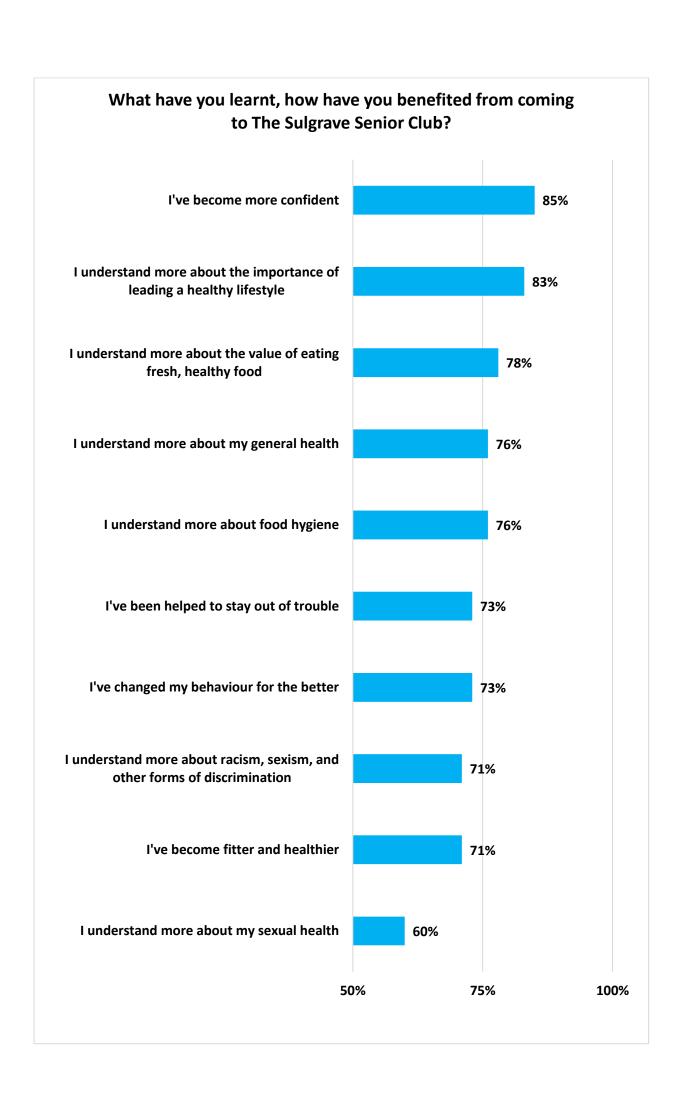

### What have you got out of coming to The Sulgrave Senior Club?

I am never worried about the following at The Sulgrave Senior Club: