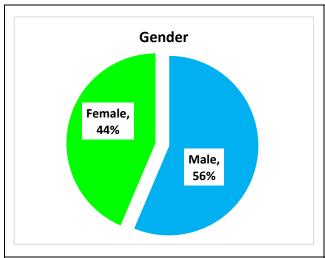

# The Sulgrave Club



## Senior Club Survey January 2023

(41 respondents)

### Who comes to The Sulgrave Inters & Senior Clubs?

|              | 2016 | 2017 | 2018 | 2019 | <b>2021</b> (9 months) | 2022 |
|--------------|------|------|------|------|------------------------|------|
| Young People | 416  | 391  | 340  | 309  | 233                    | 337  |
| Attendances  | 3489 | 4642 | 5104 | 4327 | 1794                   | 2706 |
| Sessions     | 122  | 127  | 135  | 134  | 87                     | 107  |
| Average      | 28.6 | 36.6 | 37.8 | 32.3 | 20.6                   | 25.3 |











### What have you got out of coming to The Sulgrave Senior Club?



I am never worried about the following at The Sulgrave Senior Club:





### What's the most important thing for you about The Sulgrave Club?

- Being able to socialise with others.
- Friends. (x3)
- Friendships, socialising.
- Hanging out with friends.
- Having a chance to socialise outside of school / Making friends and new connections.
- Having positive relationships with new people.
- Making friends / Hanging out with people.
- Making friends.
- Meeting new people.
- Seeing my friends.
- Socialising.
- That you get to make more friends and enjoy yourself.
- Family and friends.
- Family. (x2)
- Activities
- Basketball.
- Beating my friends at TEKKEN.
- Football and hockey.
- Playing games and having fun.
- Pla