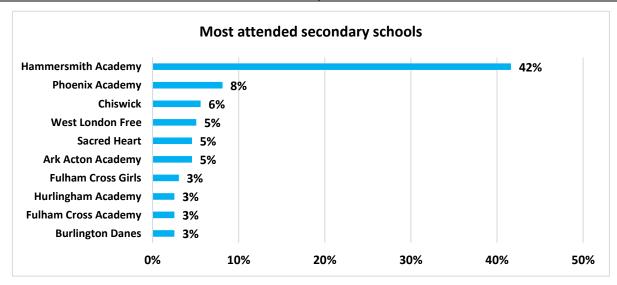

# The Sulgrave Club



## Senior Club Survey January 2023

(41 respondents)

### Who comes to The Sulgrave Inters & Senior Clubs?

|              | 2016 | 2017 | 2018 | 2019 | <b>2021</b> (9 months) | 2022 |
|--------------|------|------|------|------|------------------------|------|
| Young People | 416  | 391  | 340  | 309  | 233                    | 337  |
| Attendances  | 3489 | 4642 | 5104 | 4327 | 1794                   | 2706 |
| Sessions     | 122  | 127  | 135  | 134  | 87                     | 107  |
| Average      | 28.6 | 36.6 | 37.8 | 32.3 | 20.6                   | 25.3 |











### What have you got out of coming to The Sulgrave Senior Club?



I am never worried about the following at The Sulgrave Senior Club:





### What's the most important thing for you about The Sulgrave Club?

- Being able to socialise with others.
- Friends. (x3)
- Friendships, socialising.
- Hanging out with friends.
- Having a chance to socialise outside of school / Making friends and new connections.
- Having positive relationships with new people.
- Making friends / Hanging out with people.
- Making friends.
- Meeting new people.
- Seeing my friends.
- Socialising.
- That you get to make more friends and enjoy yourself.
- Family and friends.
- Family. (x2)
- Activities
- Basketball.
- Beating my friends at TEKKEN.
- Football and hockey.
- Playing games and having fun.
- Playing gam