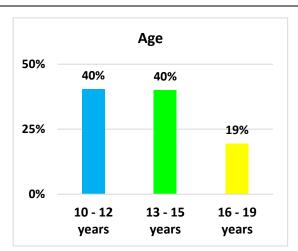

# The Sulgrave Club



## Senior Club Survey January 2023

(41 respondents)

### Who comes to The Sulgrave Inters & Senior Clubs?

|              | 2016 | 2017 | 2018 | 2019 | <b>2021</b> (9 months) | 2022 |
|--------------|------|------|------|------|------------------------|------|
| Young People | 416  | 391  | 340  | 309  | 233                    | 337  |
| Attendances  | 3489 | 4642 | 5104 | 4327 | 1794                   | 2706 |
| Sessions     | 122  | 127  | 135  | 134  | 87                     | 107  |
| Average      | 28.6 | 36.6 | 37.8 | 32.3 | 20.6                   | 25.3 |











### What have you got out of coming to The Sulgrave Senior Club?



I am never worried about the following at The Sulgrave Senior Club:





### What's the most important thing for you about The Sulgrave Club?

- Being able to socialise with others.
- Friends. (x3)
- Friendships, socialising.
- Hanging out with friends.
- Having a chance to socialise outside of school / Making friends and new connections.
- Having positive relationships with new people.
- Making friends / Hanging out with people.
- Making friends.
- Meeting new people.
- Seeing my friends.
- Socialising.
- That you get to make more friends and enjoy yourself.
- Family and friends.
- Family. (x2)
- Activities
- Basketball.
- Beating my friends at TEKKEN.
- Football and hockey.
- Playing games and having fun.
- Playi